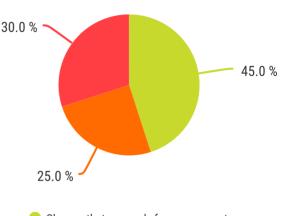

The assessment **<u>lasts around one day</u>** with a finalized report issued within three working days.

Clauses that are ready for assessment
Clauses that need a little refining
Causes that are non existent