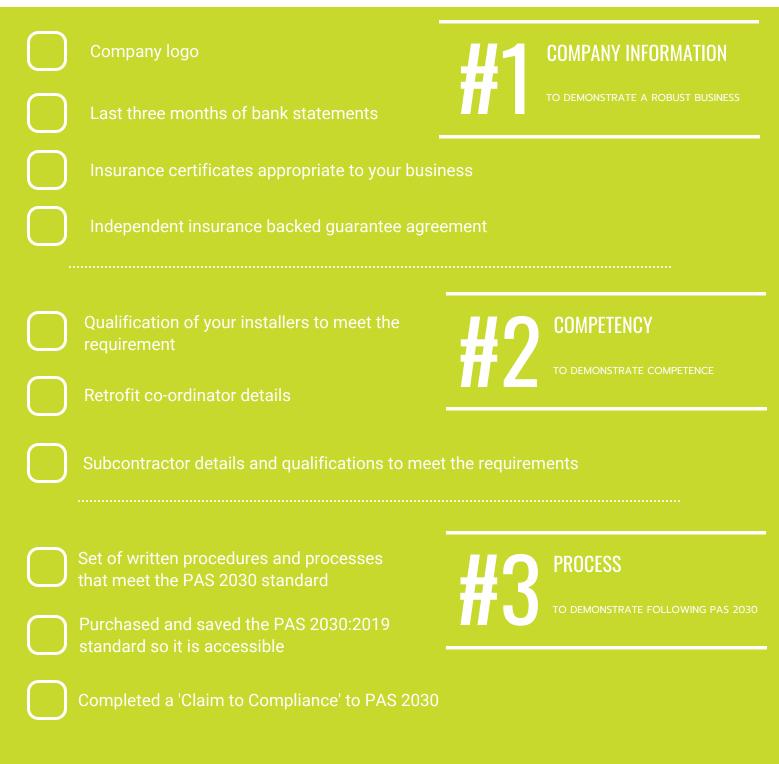

## PAS 2030 Assessment Checklist

simplycertification.co.uk

## PAS 2030 Assessment Checklist

Risk assessments and pre installation building inspection reports for each installation

Complete Retrofit Designs for each installation by qualification Retrofit Professional

Completed method statements relating to each installation

Evidence of recording of goods and materials received

Evidence of customer handling (enquiries, contract and complaint log)

PAT testing and tool calibration records

Copies of manufacturer's instructions and information of materials used

Internal feedback from each installation

This is a checklist to what is needed for your assessments for PAS 2030:2019

All of this documentation will need to be stored where it is accessible, i.e. folders that can be access or in a pre-developed Quality Management System (QMS)